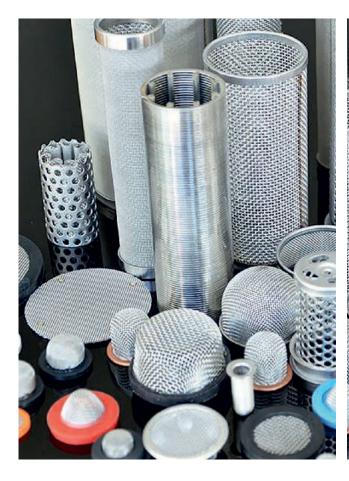

## FILTERS AND STRAINERS-

We can produce filters and strainers, incorporating woven wire mesh as the filter medium, to your own specifications. These are generally of welded or soldered construction.

## **EXTRUDER SCREENS -**

We specialize in the manufacture of screens for all types of plastic extruder and screen-changer. These can be in the form of plain discs or washers, multiple screen packs of spot-welded construction or bound with aluminium or copper rims, multilayer tubes or specially profiled screens. They are produced on high-speed automatic presses and supplied in convenient consumer packs. Auto screening rolls are also available - please ask us for details.

## MADE-UP SCREENS AND SCREEN RECOVERING

We produce screens suitable for use on vibratory and other screening plant. These are normally fitted with hook strips, eyelets or other special edging to enable them to be tensioned, or are bonded to a frame. We offer a rapid turnaround on recovering any screen from our extensive range of meshes.