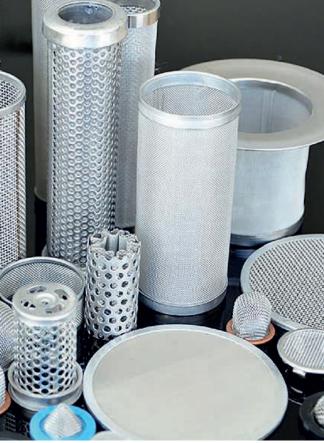

## FILTERS AND STRAINERS-

We can produce filters and strainers, incorporating woven wire mesh as the filter medium, to your own specifications. These are generally of welded or soldered construction.

## **EXTRUDER SCREENS -**

We specialize in the manufacture of screens for all types of plastic extruder and screen-changer. These can be in the form of plain discs or washers, multiple screen packs of spot-welded construction or bound with aluminium or copper rims, multilayer tubes or specially profiled screens. They are produced on high-speed automatic presses and supplied in convenient consumer packs. Auto screening rolls are also available - please ask us for details.

## MADE-UP SCREENS AND SCREEN RECOVERING

We produce screens suitable for use on vibratory and other screening plant. These are normally fitted with hook strips, eyelets or other special edging to enable them to be tensioned, or are bonded to a frame. We offer a rapid turnaround on recovering any screen from our extensive range of meshes.